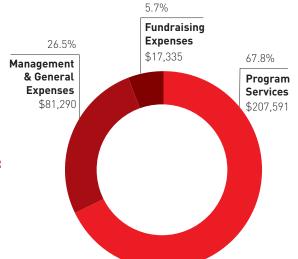

# **2017 FINANCIALS**

Nadia Zilkha

Total Expenses 2017:

\$306,216

Total Expenses 2017 \$306,216
Total Expenses 2016 \$894,760

2017

2016

Total Support & Revenue

End of Year Net assets (deficit)

465,842 -36,993 628,490

-206,619